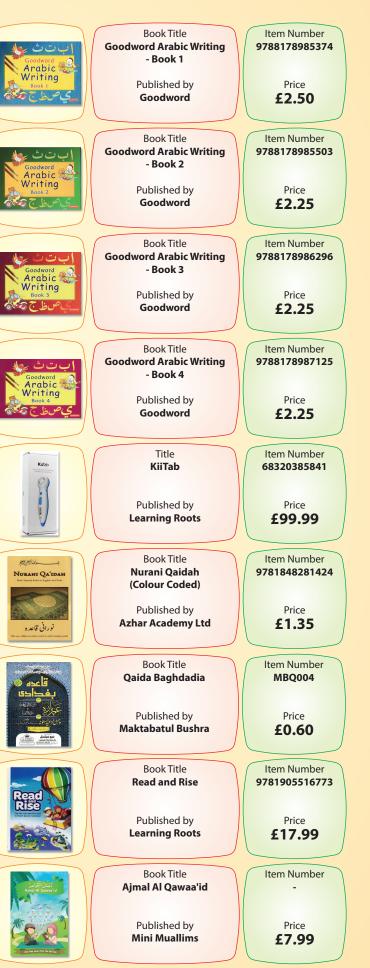

#### Madrasah Catalogue

**Nov 23** 

This is a high-quality Plastic Quran Bench for children. This bench is the perfect size for children to rest their Quran upon when they are learning.

•

- Please contact us for any products where prices have not been specified.
- Prices are subject to change without prior notice.
- If you would like to receive Teacher/Ustaadh training for the An-Nasihah or Safar syllabus, please contact us on the contact information provided so that we can arrange for this.