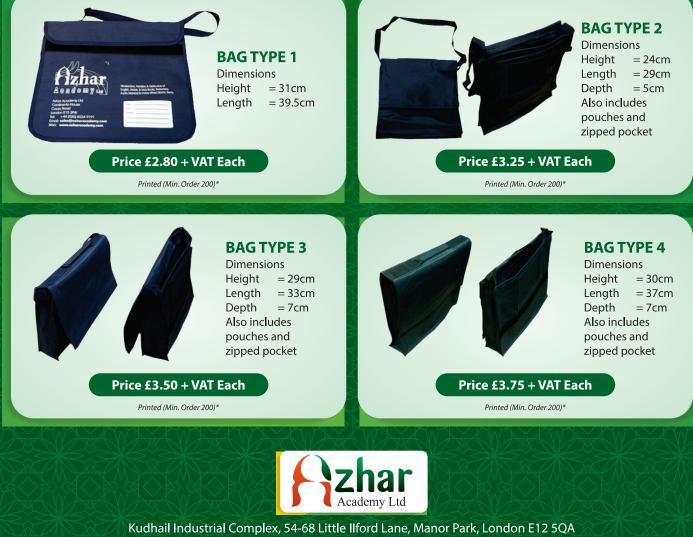

# Madrasa & School Bags

High quality bags with printed logo & information of your choice (Available in Blue, Black & Green)

All bags are manufactured to a high standard, are very strong & highly durable and include a carry handle & shoulder strap. Select any quantity from the different Bag Types to make up the minimum order number.

#### **Terms & Conditions**

- 1. Minimum order quantity is for 200 bags. Quantities less than 200 will incur an additional charge of £0.35 per bag.
- All prices are excluding VAT. A deposit of 50% (of total order value) will be required on confirmation of artwork design. 2. 3.
- The remainder 50% of the invoice total is to be paid on completion of the bags (before delivery/collection). 4.
- 5. We accept payment by Cash, Bank transfers, Cheques and Debit Cards.
- 6. Logos and design information should be provided in JPEG, TIFF, PDF, DOC, BMP with a minimum of 200DPI.
- There will be a £15 + VAT charge for preparation of new artwork or changes made to previous artwork before a print run. 7.
- 8. Any faulty goods should be returned to Azhar Academy Ltd within 7 days of purchase. The items will be checked and if necessary sent to the suppliers for further inspection. Once the authorisation has been received confirming a faulty product, we will replace the item only then. Please note this does not include damage caused by customers/traders themselves.
- 9. Azhar Academy Ltd reserves the right to refuse custom if any of the above points are not adhered to by the customer.