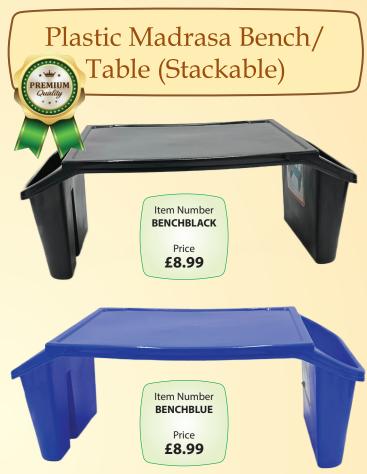

#### Madrasah Catalogue

**Nov 23** 

This is a high-quality Plastic Quran Bench for children. This bench is the perfect size for children to rest their Quran upon when they are learning.

•

- Please contact us for any products where prices have not been specified.
- Prices are subject to change without prior notice.
- If you would like to receive Teacher/Ustaadh training for the An-Nasihah or Safar syllabus, please contact us on the contact information provided so that we can arrange for this.