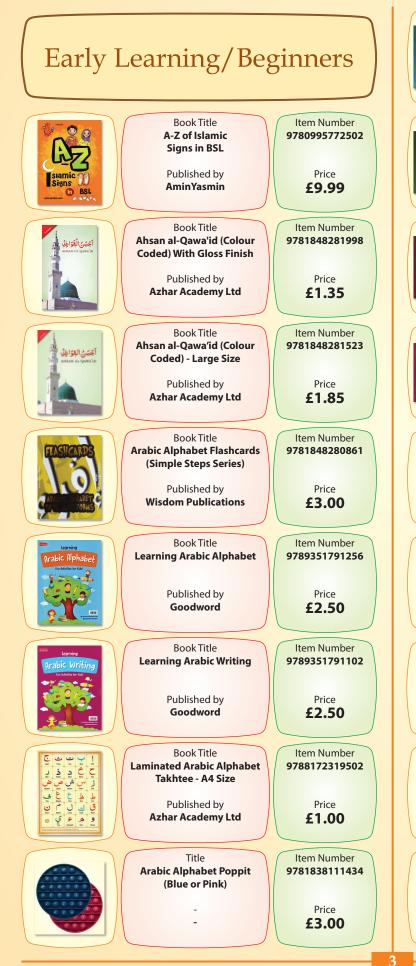

#### Madrasah Catalogue

**Nov 23** 

This is a high-quality Plastic Quran Bench for children. This bench is the perfect size for children to rest their Quran upon when they are learning.

•

- Please contact us for any products where prices have not been specified.
- Prices are subject to change without prior notice.
- If you would like to receive Teacher/Ustaadh training for the An-Nasihah or Safar syllabus, please contact us on the contact information provided so that we can arrange for this.