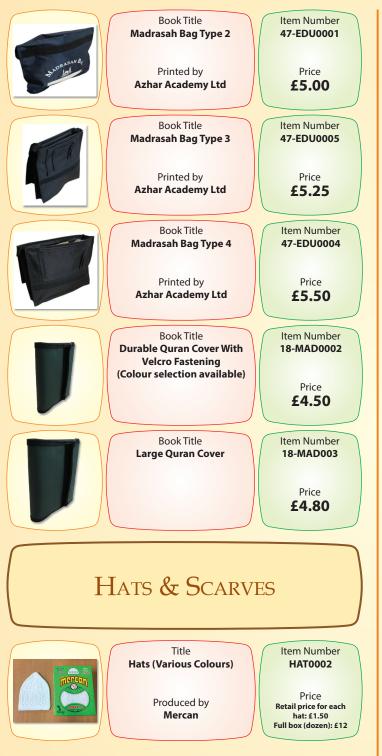

# Madrasa & School Bags

High quality bags with printed logo & information of your choice (Available in Blue, Black & Green)

All bags are manufactured to a high standard, are very strong & highly durable and include a carry handle & shoulder strap. Select any quantity from the different Bag Types to make up the minimum order number.